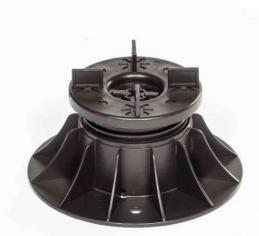

## Millboard Self Levelling Pedestals

## Measures

| PPA056 | 40-56mm                 |
|--------|-------------------------|
| PPA070 | 50-70mm                 |
| PPA110 | 70-110mm                |
| PPA160 | 110-160mm               |
| PPA210 | 150-210mm               |
| PPC100 | 100mm Extension Collar* |

## **Technical Specifications**

| Materials              | PP Polyproylene (recyclable) UV Resistant                |
|------------------------|----------------------------------------------------------|
|                        |                                                          |
| Biological/Chemical    | Resistant to moulds , Algae Alkali,<br>Bitumen           |
| Compression            | 2100kg (Certified compression data available on request) |
| Base Diameter          | 210/220mm                                                |
| Head Diameter          | 130mm                                                    |
| Spacer Tab Thickness's | 4mm                                                      |
| Working Temperature    | -40 °c - 120 °c                                          |