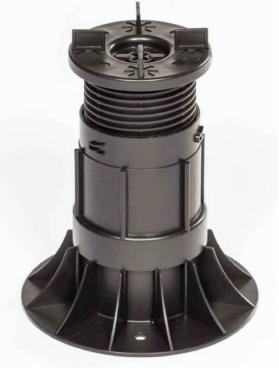

## Millboard Self Levelling Pedestals

## Measures

| PPA056 | 40-56mm                 |
|--------|-------------------------|
| PPA070 | 50-70mm                 |
| PPA110 | 70-110mm                |
| PPA160 | 110-160mm               |
| PPA210 | 150-210mm               |
| PPC100 | 100mm Extension Collar* |

## **Technical Specifications**

| Materials              | PP Polyproylene (recyclable) UV Resistant                |
|------------------------|----------------------------------------------------------|
|                        |                                                          |
| Biological/Chemical    | Resistant to moulds , Algae Alkali,<br>Bitumen           |
| Compression            | 2100kg (Certified compression data available on request) |
| Base Diameter          | 210/220mm                                                |
| Head Diameter          | 130mm                                                    |
| Spacer Tab Thickness's | 4mm                                                      |
| Working Temperature    | -40 °c - 120 °c                                          |